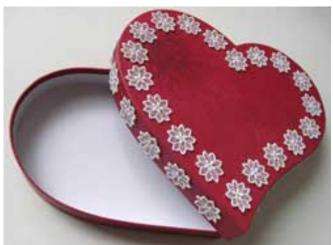

From a collection of lace bits and pieces, a length of lace with daisy-like flowers was found, with just enough flowers to go around the side of the box lid and around the top surface.

Each flower was cut off individually and with a dab of hot glue, fastened evenly around the box as shown below.

It is now re-used as a button box!

1. An unusual shaped box.

2. Now an unusual and useful box!